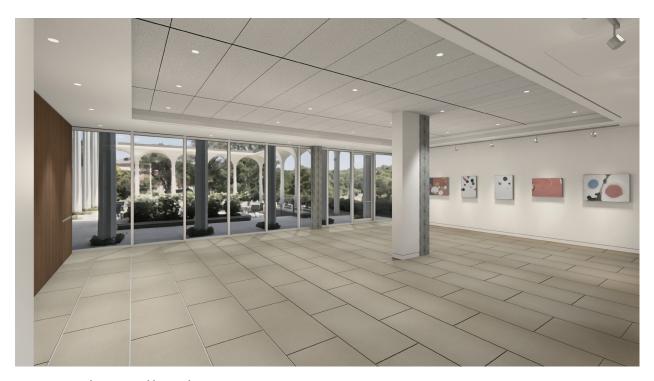

# **Fountain Room**

The Fountain Room has full height glass for beautiful views of the Courtyard and fountain. The room can be used for receptions, meetings, exhibitions, display or dining. With a direct glass door access to the Courtyard (and the Courtyard tent when in place), the room has a beautiful indoor/outdoor feel. Large moveable walnut walls can transform the space into a separate venue or can be opened to the 1st floor lobby for a larger space. Chairs and tables, rectangular and hi-top are available on-site.

Entrance /Lobby

Facing East with Courtyard beyond

Key Plan

Fountain Room Plan