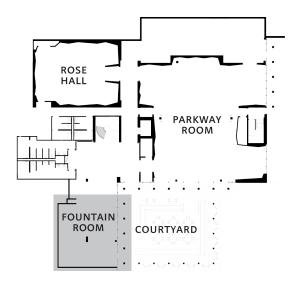

Entrance /Lobby

Facing East with Courtyard beyond

Key Plan

Fountain Room Plan