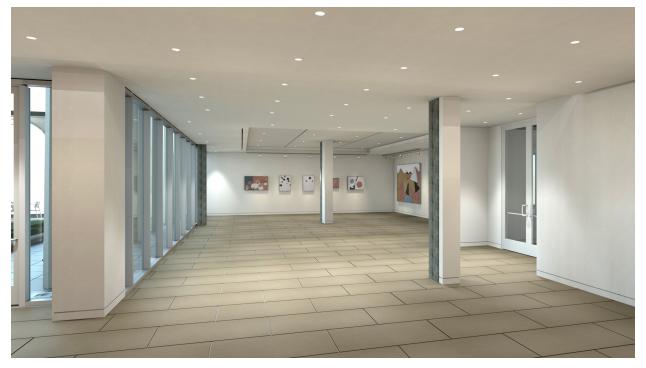

# **Fountain Room**

The Fountain Room has full height glass for beautiful views of the Courtyard and fountain. The room can be used for receptions, meetings, exhibitions, display or dining. With a direct glass door access to the Courtyard (and the Courtyard tent when in place), the room has a beautiful indoor/outdoor feel. Large moveable walnut walls can transform the space into a separate venue or can be opened to the 1st floor lobby for a larger space. Chairs and tables, rectangular and hi-top are available on-site.