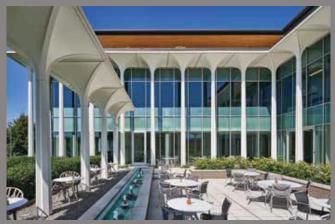

## **FEATURES**

- Up To 16,051 SF available
- Well-suited for multi-tenant use
- Lush landscaped areas, including Courtyard and Terraces
- · High ceilings throughout
- Gorgeous, modernist entry lobby with marble walls
- Fitness room with showers and changing rooms
- Fiber optic cable to the building
- Excellent tenant signage visibility with 35,000 cars daily

- Recent renovations include: Floor-to-ceiling energy-efficient glass, new HVAC system, new passenger elevator, new roof, new restrooms, new fire sprinkler, new parking deck
- LEED Gold "Green Building" certification
- Ability to access The Restaurant at 1900 from within the building
- Conference and performances spaces
- Fantastic central location