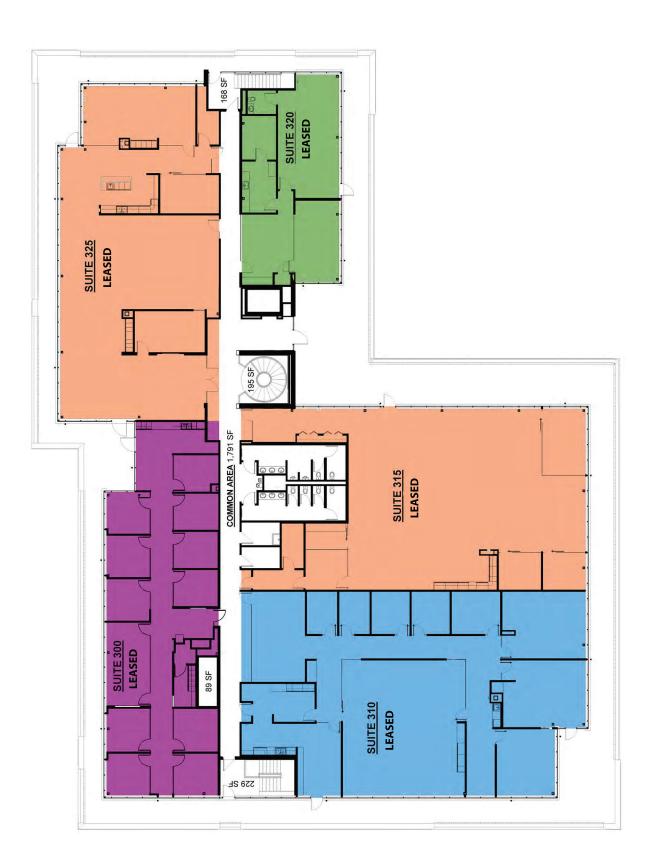

PLAN TYPI

THE BARNEY BUILDING 2000 SHAWNEE MISSION PARKWAY | SUITE 400 MISSION WOODS, KANSAS 66205 KARBANK,COM

REAL ESTATE COMPANY

ADDRESS 1900 Shawnee Mission Parkway
Mission Woods, KS
PLAN TYPE
Second Floor Plan