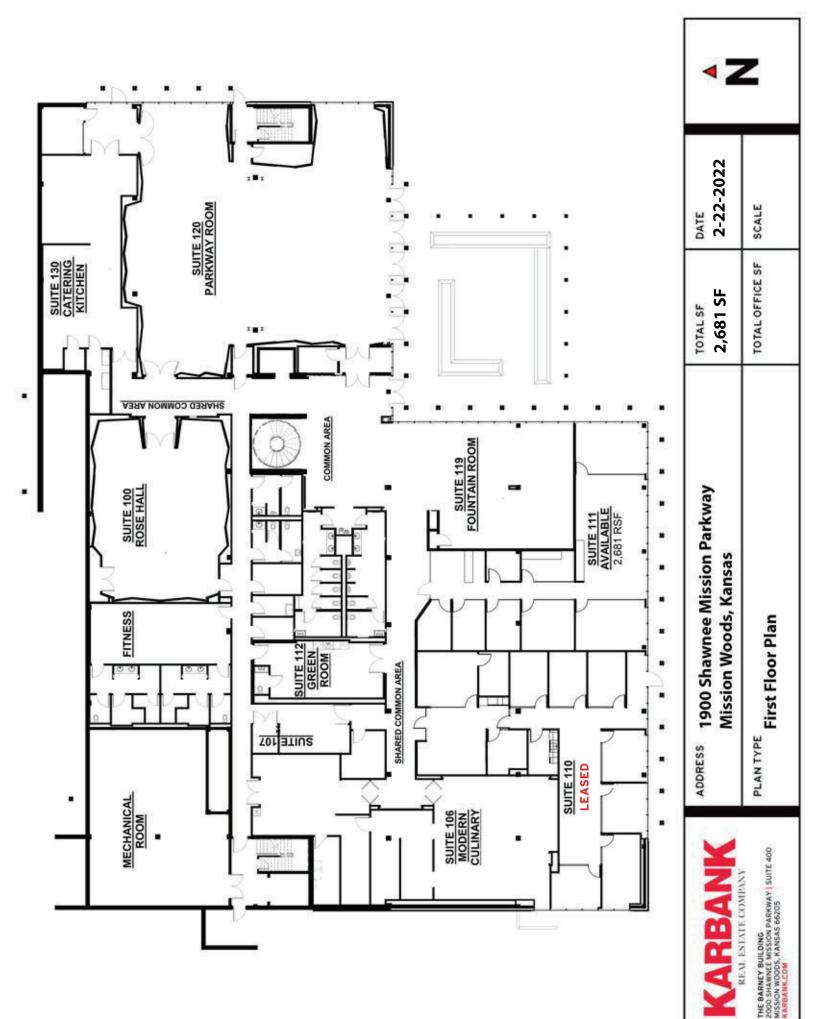

## 1900 SHAWNEE MISSION PARKWAY 16,051 SF FOR LEASE

THE BARNEY BUILDING 2000 SHAWNEE MISSION PARKWAY SUITE 400 MISSION WOODS, KS 66205 For more information please contact STEVEN KARBANK sk@karbank.com

816.221.4488 816.221.4494