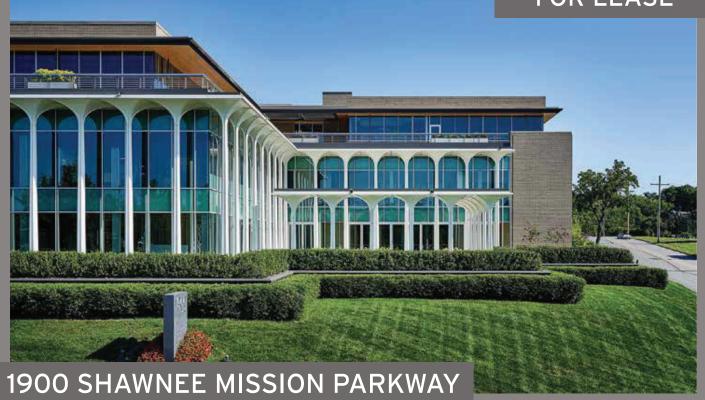

## 1900 SHAWNEE MISSION PARKWAY MISSION WOODS, KANSAS

ICONIC CLASS A OFFICE BUILDING

## **FEATURES**

- Up To 16,051 SF available
- Well-suited for multi-tenant use
- Lush landscaped areas, including Courtyard and Terraces
- · High ceilings throughout
- Gorgeous, modernist entry lobby with marble walls
- Fitness room with showers and changing rooms
- Fiber optic cable to the building
- Excellent tenant signage visibility with 35,000 cars daily