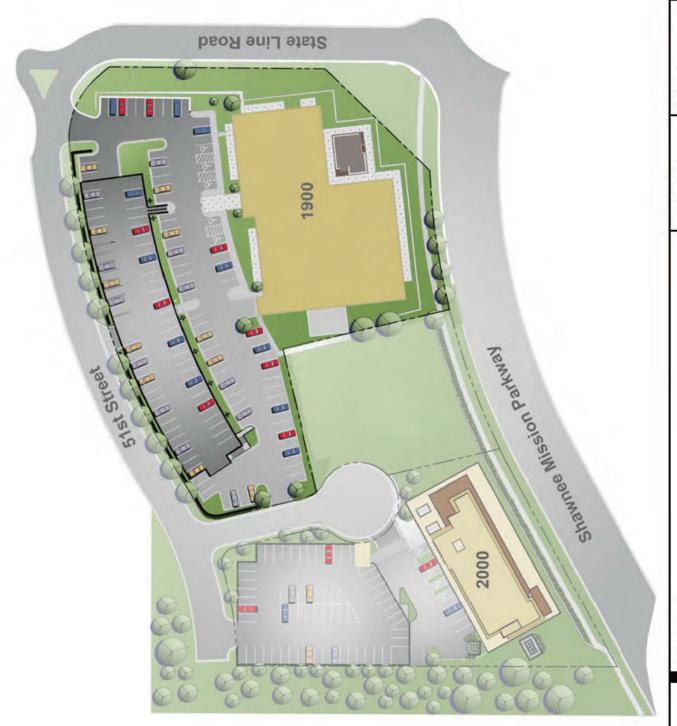

KARBANK.COM

4-21-2016

DATE

SCALE N/A

BTS

TOTAL OFFICE SF

63,858 TOTAL SF 1900 Shawnee Mission Parkway Mission Woods, KS ADDRESS

PLAN TYPE Site Plan