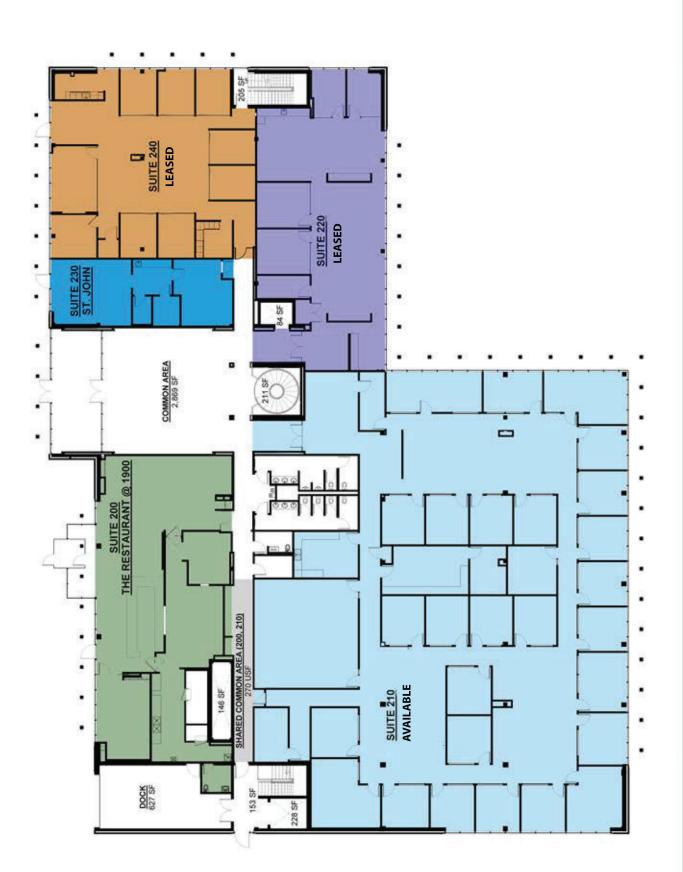

PLAN TYPI

THE BARNEY BUILDING 2000 SHAWNEE MISSION PARKWAY | SUITE 400 MISSION WOODS, KANSAS 66205 KARBANK,COM

REAL ESTATE COMPANY

ADDRESS 1900 Shawnee Mission Parkway
Mission Woods, KS
PLAN TYPE
Second Floor Plan