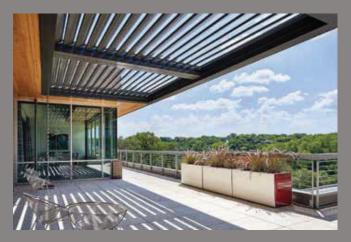

## **FEATURES**

- Up To 16,051 SF available
- Well-suited for multi-tenant use
- Lush landscaped areas, including Courtyard and Terraces
- · High ceilings throughout
- Gorgeous, modernist entry lobby with marble walls
- Fitness room with showers and changing rooms
- Fiber optic cable to the building
- Excellent tenant signage visibility with 35,000 cars daily