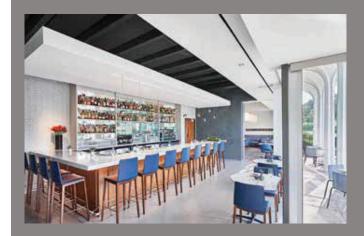

## **FEATURES**

- Up To 16,051 SF available
- Well-suited for multi-tenant use
- Lush landscaped areas, including Courtyard and Terraces
- · High ceilings throughout
- Gorgeous, modernist entry lobby with marble walls
- Fitness room with showers and changing rooms
- Fiber optic cable to the building
- Excellent tenant signage visibility with 35,000 cars daily