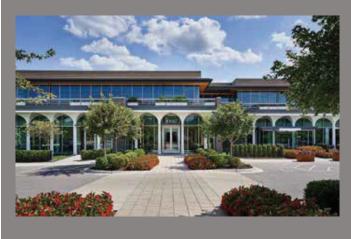

## **FEATURES**

- Up To 16,051 SF available
- Well-suited for multi-tenant use
- Lush landscaped areas, including Courtyard and Terraces
- · High ceilings throughout
- Gorgeous, modernist entry lobby with marble walls
- Fitness room with showers and changing rooms
- Fiber optic cable to the building
- Excellent tenant signage visibility with 35,000 cars daily

- Recent renovations include: Floor-to-ceiling energy-efficient glass, new HVAC system, new passenger elevator, new roof, new restrooms, new fire sprinkler, new parking deck
- LEED Gold "Green Building" certification
- Ability to access The Restaurant at 1900 from within the building
- Conference and performances spaces
- Fantastic central location