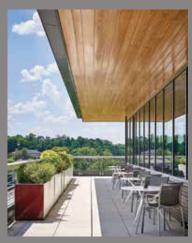

## **FEATURES**

- Up To 16,051 SF available
- Well-suited for multi-tenant use
- Lush landscaped areas, including Courtyard and Terraces
- · High ceilings throughout
- Gorgeous, modernist entry lobby with marble walls
- Fitness room with showers and changing rooms
- Fiber optic cable to the building
- Excellent tenant signage visibility with 35,000 cars daily

- Recent renovations include: Floor-to-ceiling energy-efficient glass, new HVAC system, new passenger elevator, new roof, new restrooms, new fire sprinkler, new parking deck
- LEED Gold "Green Building" certification
- Ability to access The Restaurant at 1900 from within the building
- Conference and performances spaces
- Fantastic central location